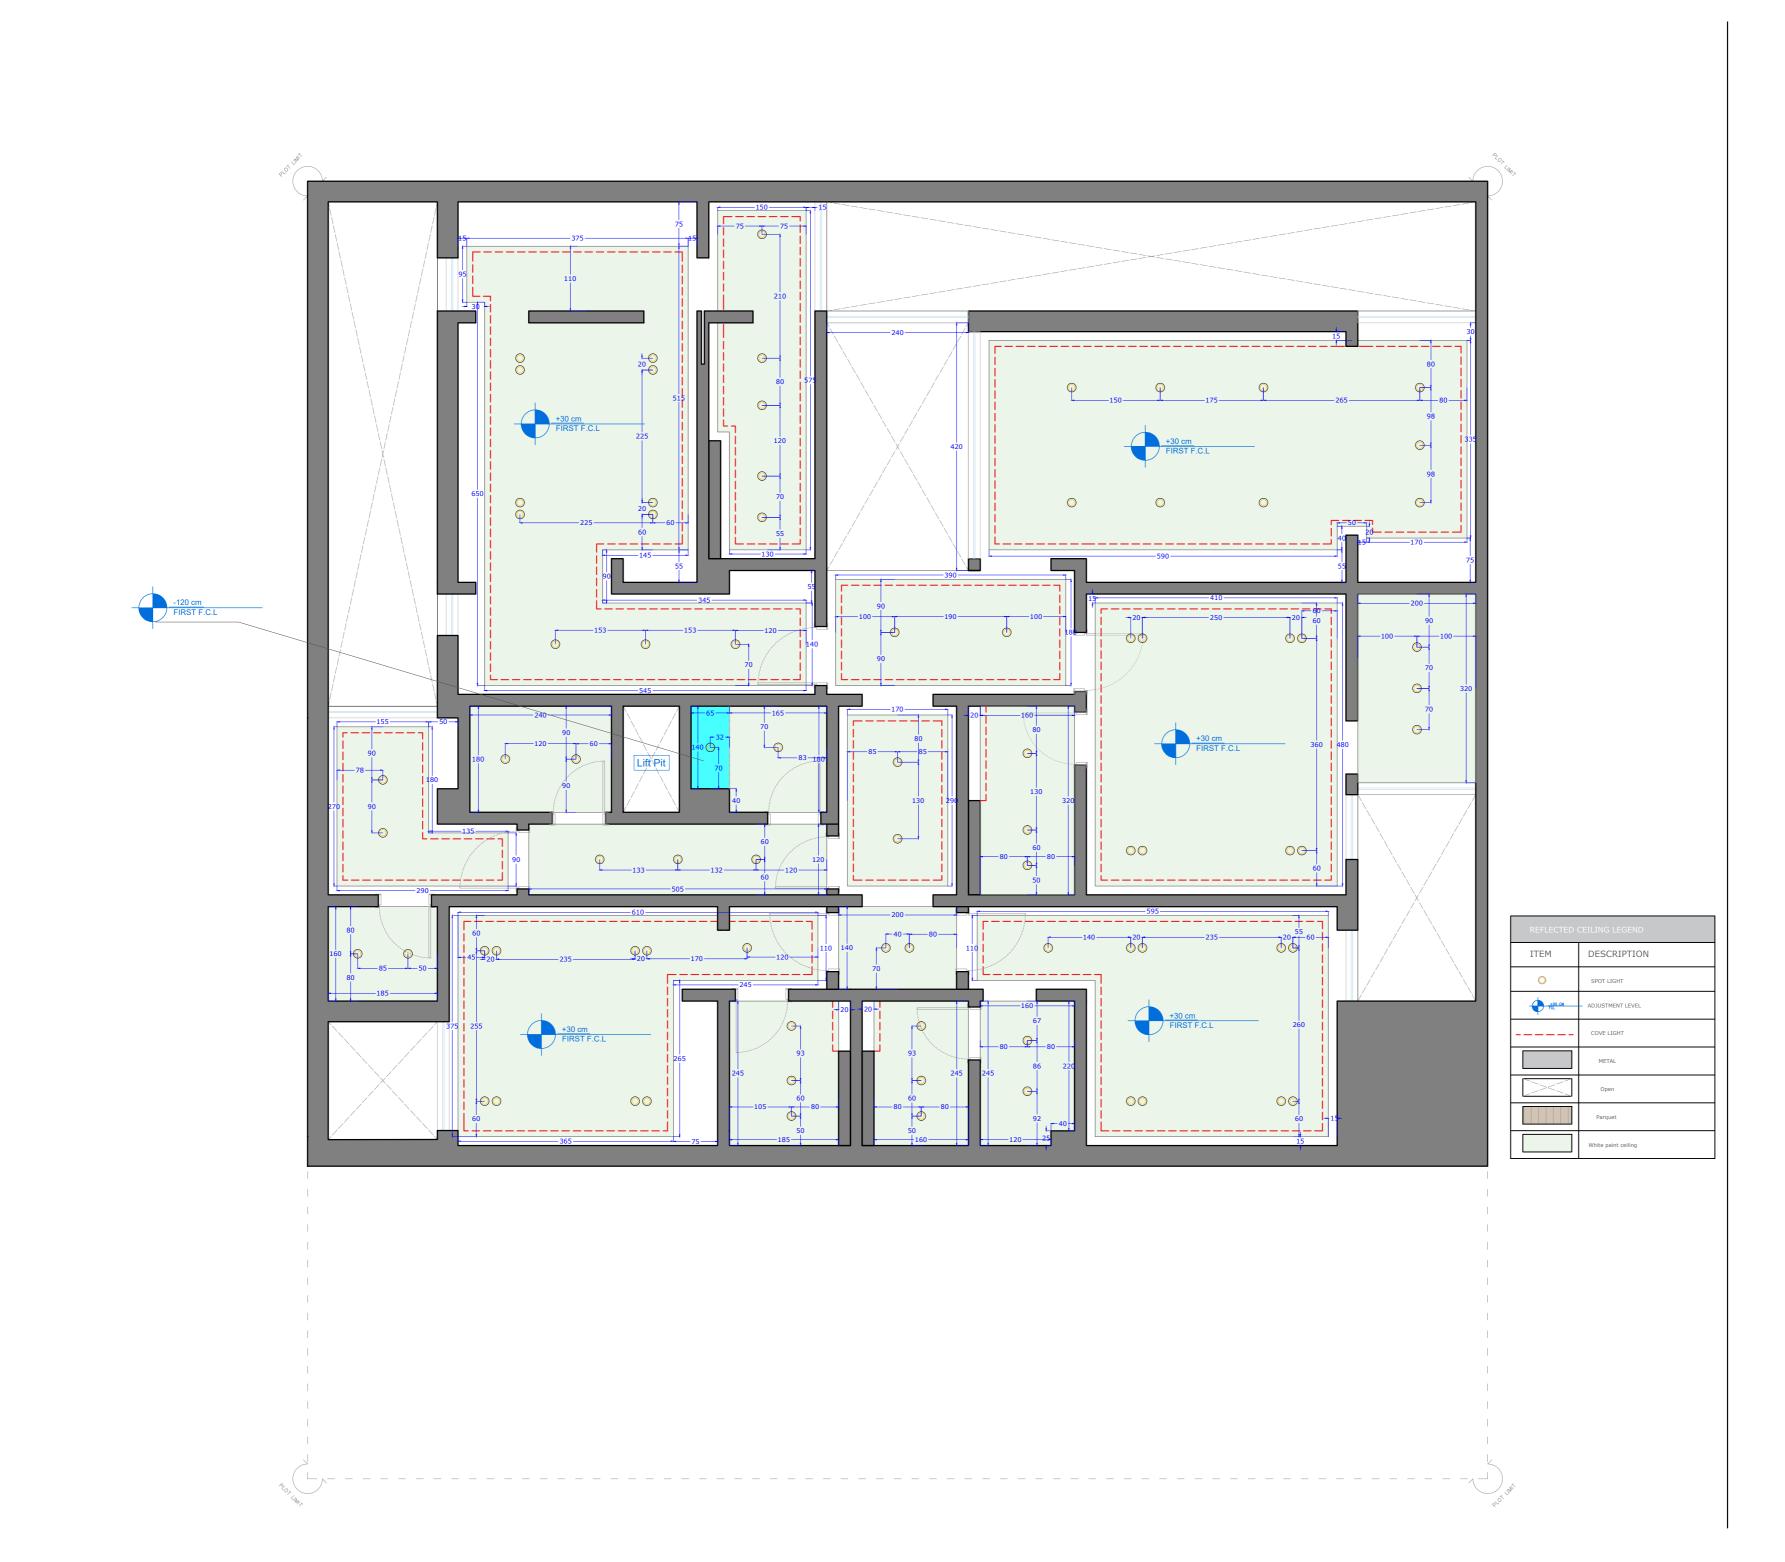

**A2** 

AL-HARTHI BUILDING

AL-HARTHI BUILDING

**A2** 

| REFLECTED CEILING LEGEND |                     |  |  |
|--------------------------|---------------------|--|--|
| ITEM                     | DESCRIPTION         |  |  |
| 0                        | SPOT LIGHT          |  |  |
| +00 CM                   | - ADJUSTMENT LEVEL  |  |  |
|                          | COVE LIGHT          |  |  |
|                          | METAL               |  |  |
|                          | Open                |  |  |
|                          | Parquet             |  |  |
|                          | White paint celling |  |  |