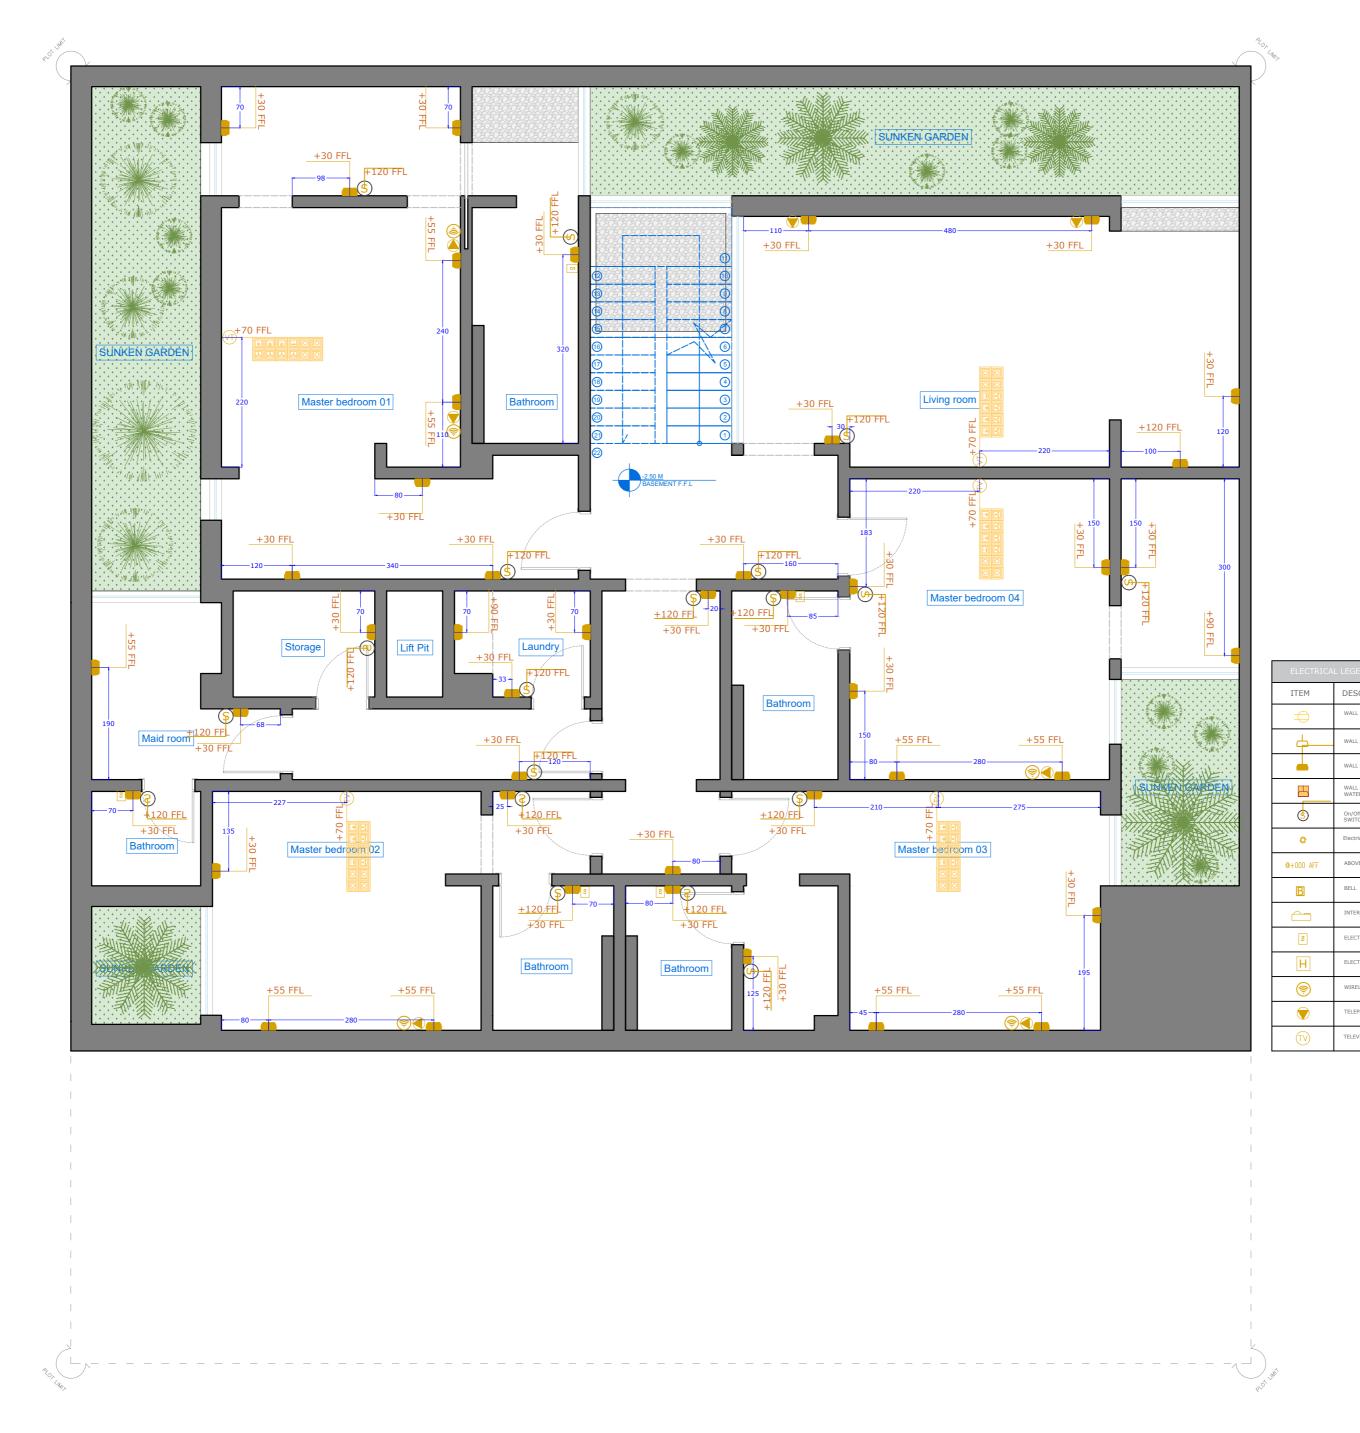

**A2** 

| ITEM          | DESCRIPTION                                             |
|---------------|---------------------------------------------------------|
| $\Rightarrow$ | WALL MOUNTED, DUPLEX RECEPTACLE,<br>16A, 230V, 1-PHASE  |
| +             | WALL MOUNTED, SINGLE SOCKET, 13A                        |
|               | WALL MOUNTED, SINGLE SOCKET, 20A                        |
|               | WALL MOUNTED, SINGLE SOCKET, 13A ,<br>WATER PRROF       |
| (\$           | On/Off Lights switch- 1-WAY, 1-GANG<br>SWITCH,10A, 240V |
| 0             | Electrical Cable                                        |
| +000 AFF      | ABOVE FLOOR FINISH                                      |
| B             | BELL                                                    |
|               | INTERCOM SYSTEM                                         |
| S             | ELECTRICAL SWITCH FOR TOILET FAN                        |
| Н             | ELECTRIC WATER HEATER                                   |
| <b></b>       | WIRELESS DATA OUTLET                                    |
| <b></b>       | TELEPHONE OUTLET                                        |
|               | TELEVICION OUTLET                                       |