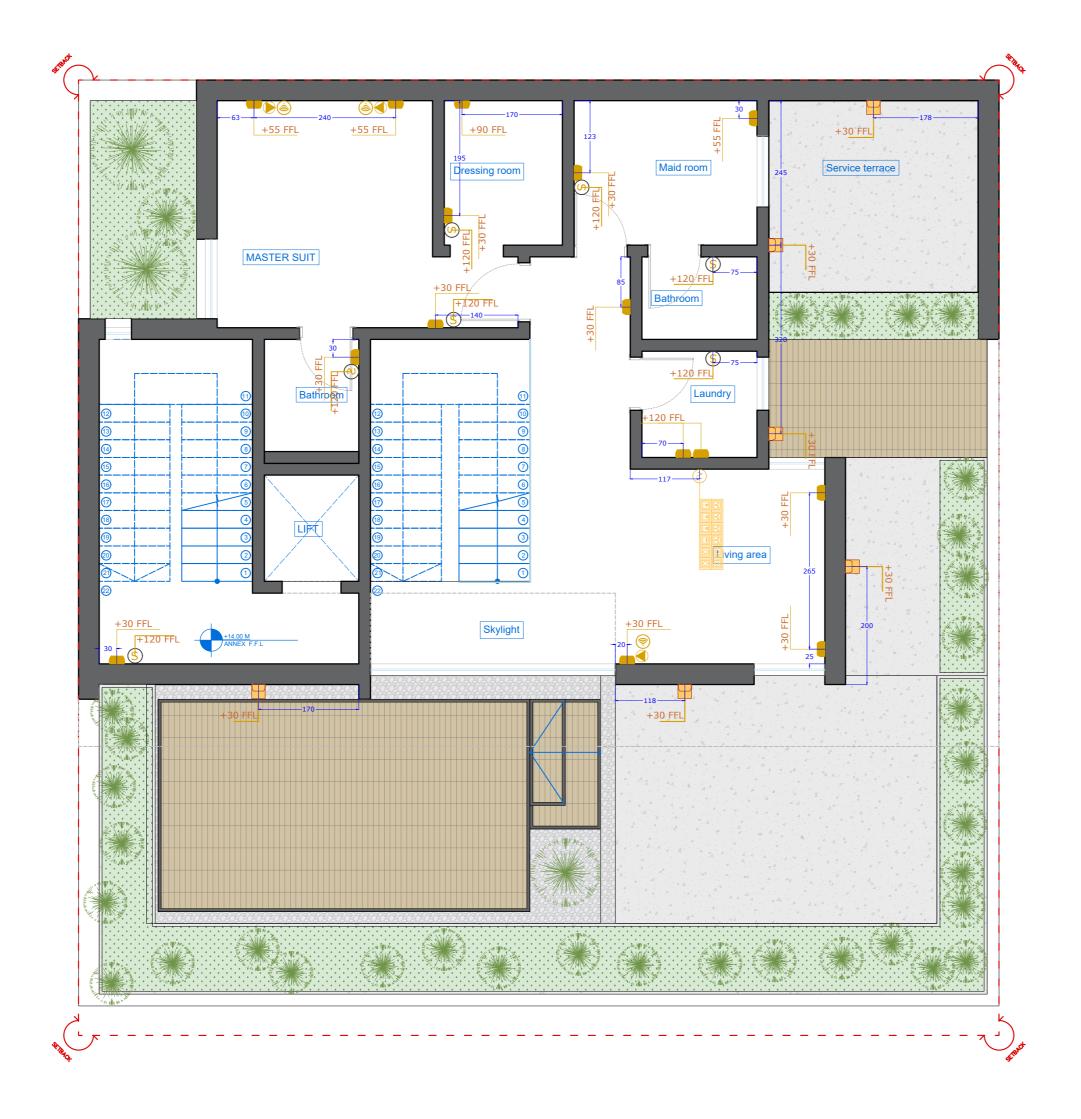

## AL-HARTHI BUILDING

ARCHITECTURE DESIGN

| ITEM          | DESCRIPTION                                             |
|---------------|---------------------------------------------------------|
| $\Rightarrow$ | WALL MOUNTED, DUPLEX RECEPTACLE,<br>16A, 230V, 1-PHASE  |
| 4             | WALL MOUNTED, SINGLE SOCKET, 13A                        |
| _             | WALL MOUNTED, SINGLE SOCKET, 20A                        |
|               | WALL MOUNTED, SINGLE SOCKET, 13A ,<br>WATER PRROF       |
| (\$           | On/Off Lights switch- 1-WAY, 1-GANG<br>SWITCH,10A, 240V |
| 0             | Electrical Cable                                        |
| @+000 AFF     | ABOVE FLOOR FINISH                                      |
| B             | BELL                                                    |
|               | INTERCOM SYSTEM                                         |
| S             | ELECTRICAL SWITCH FOR TOILET FAN                        |
| Н             | ELECTRIC WATER HEATER                                   |
| <b>®</b>      | WIRELESS DATA OUTLET                                    |
| $\bigcirc$    | TELEPHONE OUTLET                                        |
| (TV)          | TELEVISION OUTLET                                       |

**A2** 

| ITEM          | DESCRIPTION                                             |
|---------------|---------------------------------------------------------|
| $\Rightarrow$ | WALL MOUNTED, DUPLEX RECEPTACLE,<br>16A, 230V, 1-PHASE  |
| +             | WALL MOUNTED, SINGLE SOCKET, 13A                        |
|               | WALL MOUNTED, SINGLE SOCKET, 20A                        |
|               | WALL MOUNTED, SINGLE SOCKET, 13A ,<br>WATER PRROF       |
| (\$           | On/Off Lights switch- 1-WAY, 1-GANG<br>SWITCH,10A, 240V |
| 0             | Electrical Cable                                        |
| +000 AFF      | ABOVE FLOOR FINISH                                      |
| B             | BELL                                                    |
|               | INTERCOM SYSTEM                                         |
| S             | ELECTRICAL SWITCH FOR TOILET FAN                        |
| Н             | ELECTRIC WATER HEATER                                   |
| <b></b>       | WIRELESS DATA OUTLET                                    |
| <b></b>       | TELEPHONE OUTLET                                        |
|               | TELEVICION OUTLET                                       |

HRMNI Architects Jeddah KSA +966 56 134 4440

**A2** 

| ITE    | M     | DESCRIPTION                                             |
|--------|-------|---------------------------------------------------------|
| $\neq$ | €     | WALL MOUNTED, DUPLEX RECEPTACLE,<br>16A, 230V, 1-PHASE  |
| 4      |       | WALL MOUNTED, SINGLE SOCKET, 13A                        |
|        |       | WALL MOUNTED, SINGLE SOCKET, 20A                        |
|        | 5     | WALL MOUNTED, SINGLE SOCKET, 13A ,<br>WATER PRROF       |
| (      |       | On/Off Lights switch- 1-WAY, 1-GANG<br>SWITCH,10A, 240V |
| Č      | )     | Electrical Cable                                        |
| +000   | ) AFF | ABOVE FLOOR FINISH                                      |
| В      |       | BELL                                                    |
|        |       | INTERCOM SYSTEM                                         |
| 2      | 3     | ELECTRICAL SWITCH FOR TOILET FAN                        |
| F      | 1     | ELECTRIC WATER HEATER                                   |
| (      |       | WIRELESS DATA OUTLET                                    |
|        |       | TELEPHONE OUTLET                                        |
| T      | V)    | TELEVISION OUTLET                                       |
|        |       |                                                         |