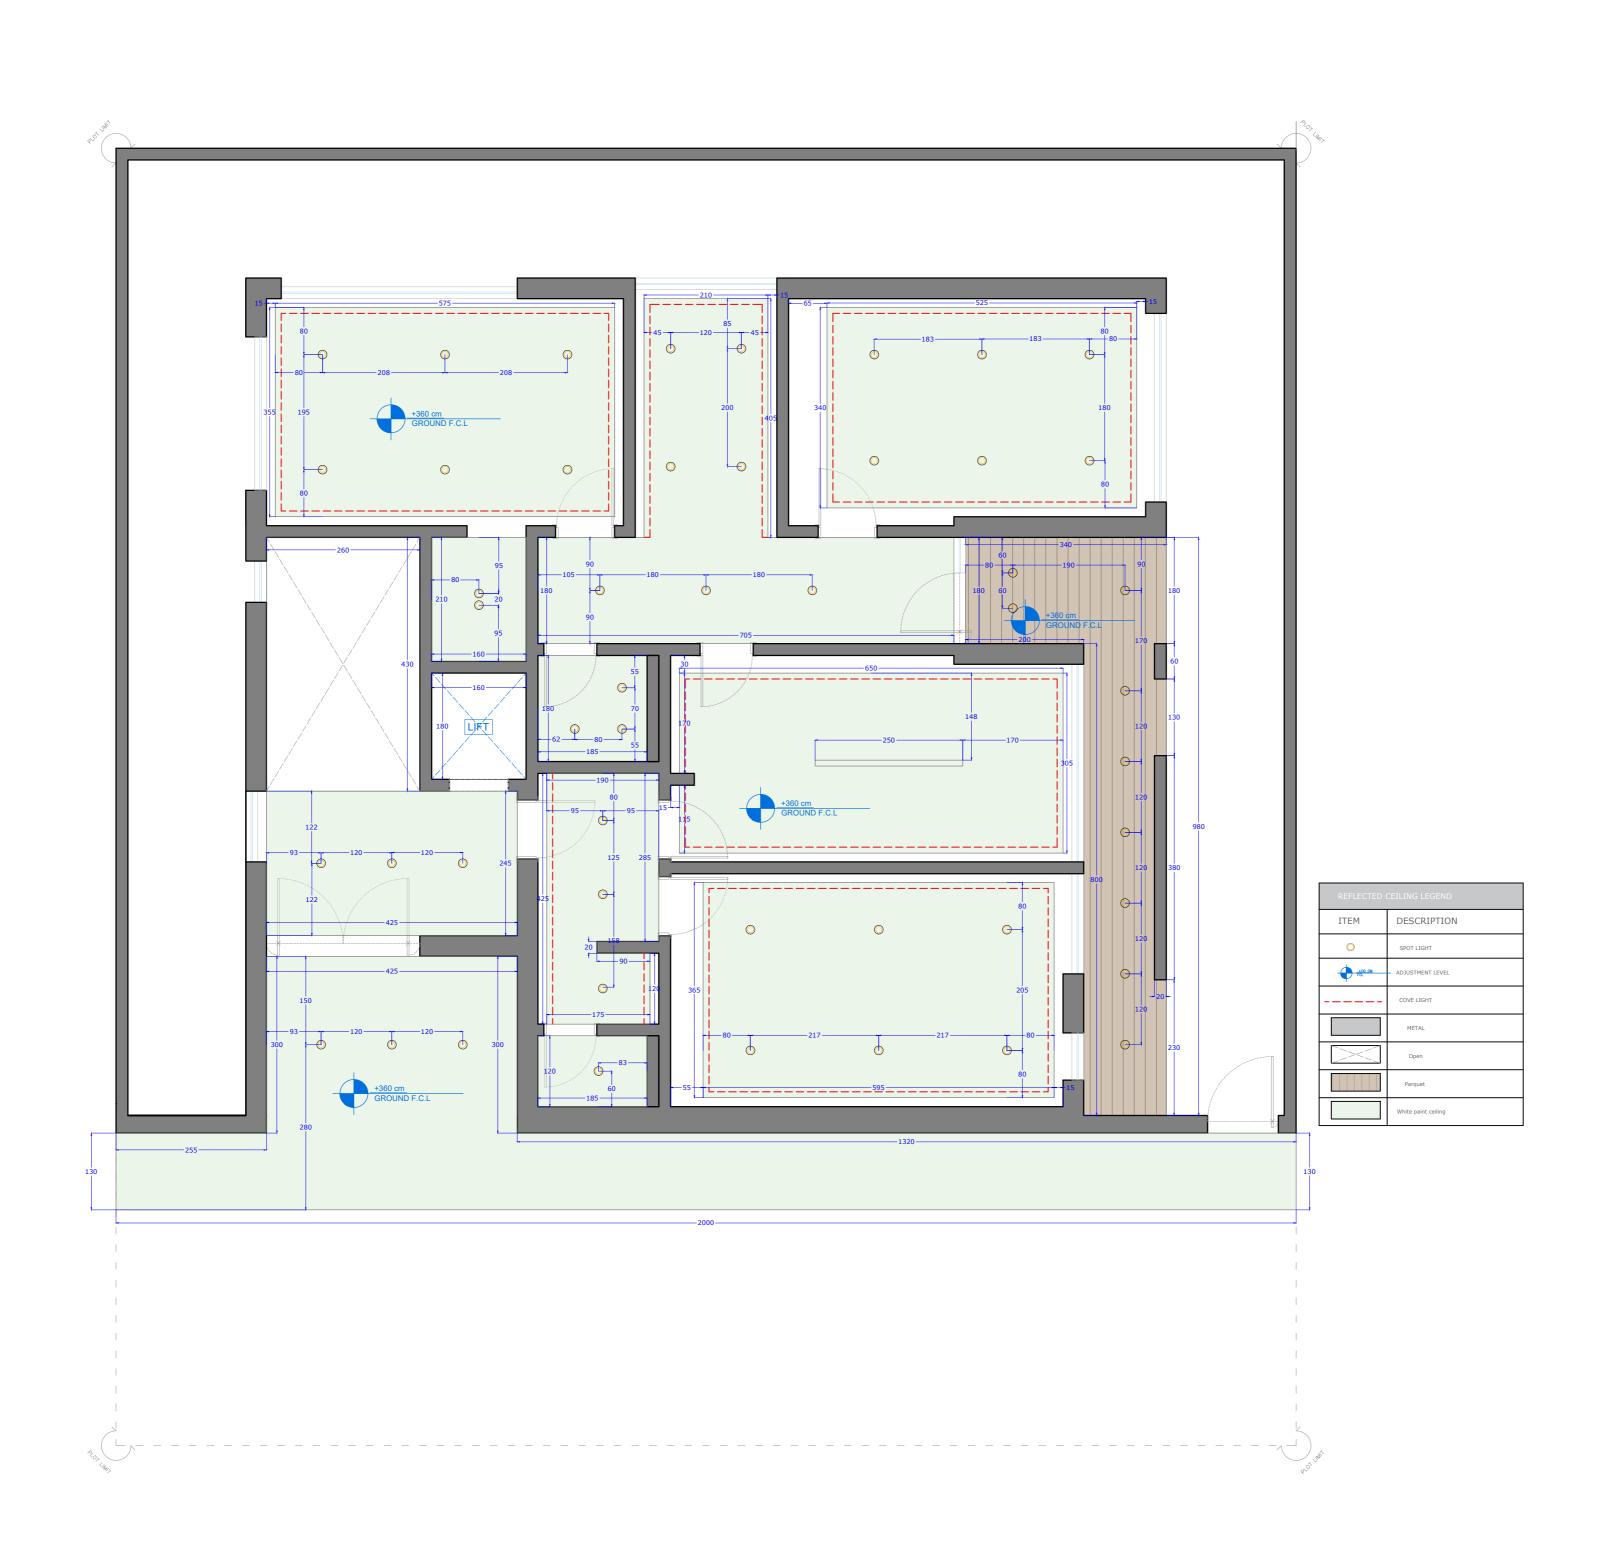

**A2** 

AL-HARTHI BUILDING

AL-HARTHI BUILDING

**A2** 

| REFLECTED CEILING LEGEND |                     |  |  |
|--------------------------|---------------------|--|--|
| ITEM                     | DESCRIPTION         |  |  |
| 0                        | SPOT LIGHT          |  |  |
| +00 CM                   | - ADJUSTMENT LEVEL  |  |  |
|                          | COVE LIGHT          |  |  |
|                          | METAL               |  |  |
|                          | Open                |  |  |
|                          | Parquet             |  |  |
|                          | White paint celling |  |  |