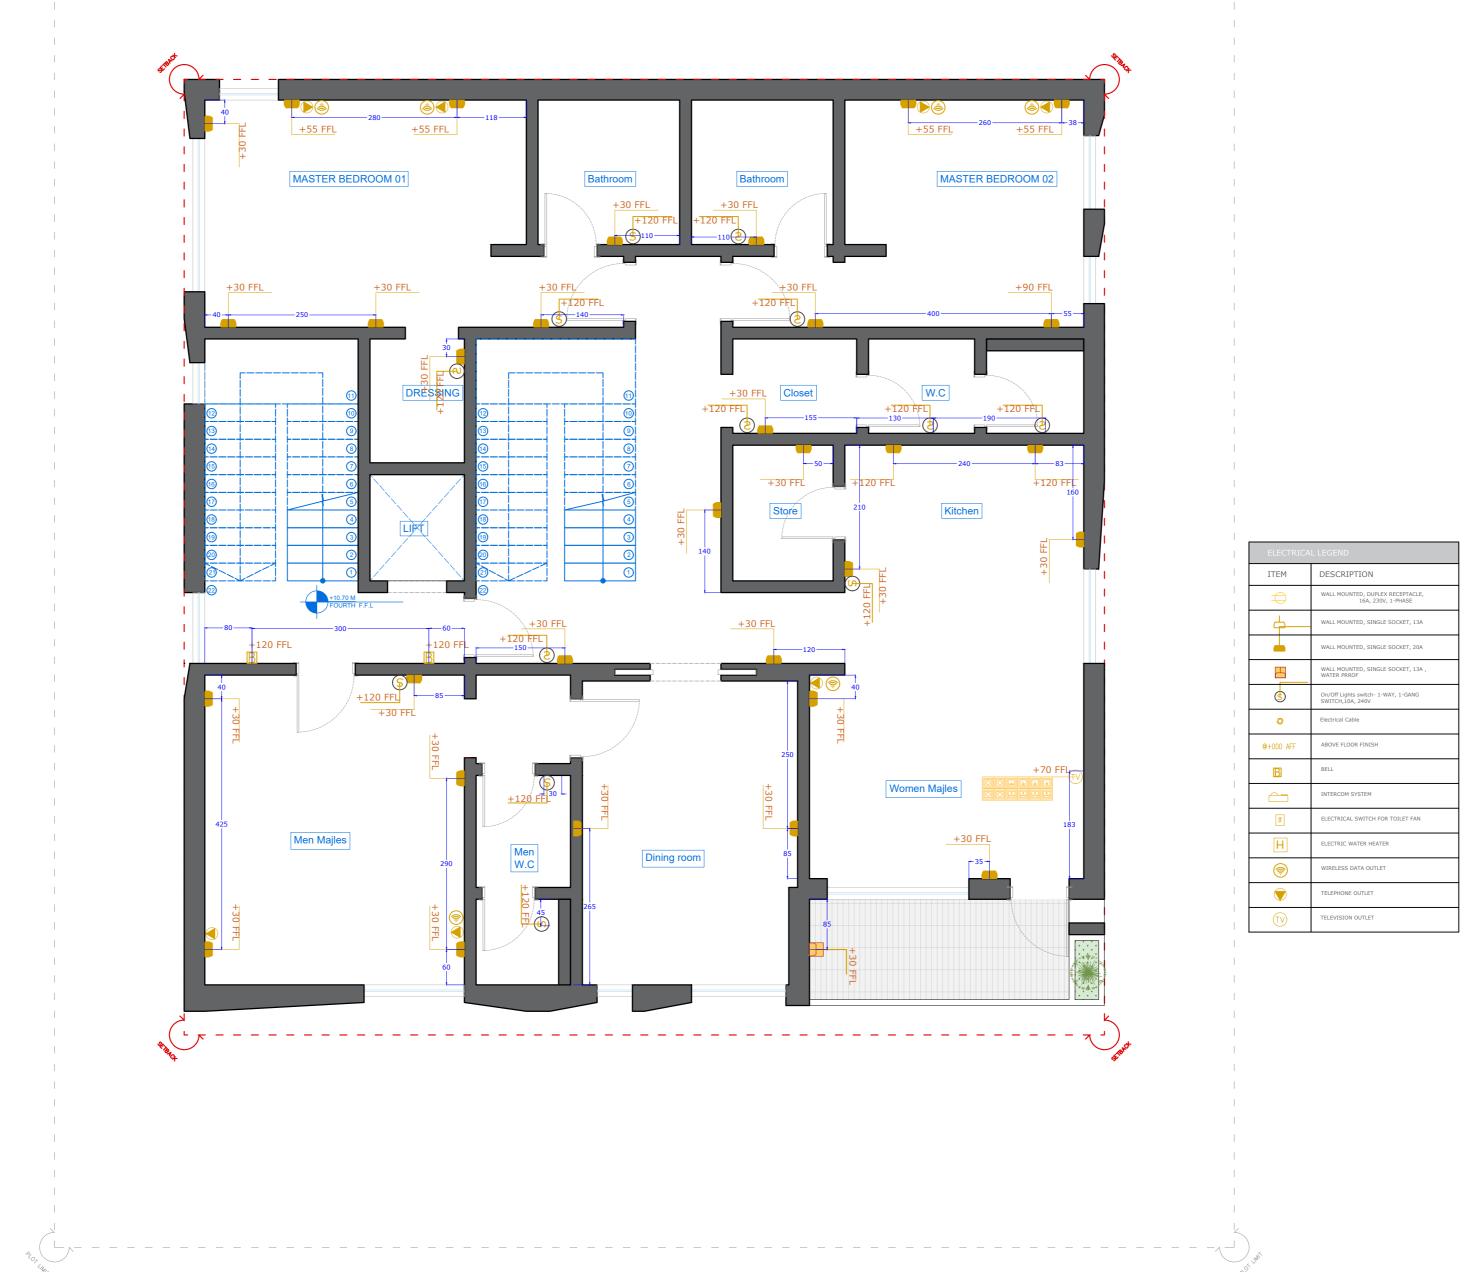

HRMNI Architects Jeddah KSA +966 56 134 4440

**A2** 

| ITE    | M     | DESCRIPTION                                             |
|--------|-------|---------------------------------------------------------|
| $\neq$ | €     | WALL MOUNTED, DUPLEX RECEPTACLE,<br>16A, 230V, 1-PHASE  |
| 4      |       | WALL MOUNTED, SINGLE SOCKET, 13A                        |
|        |       | WALL MOUNTED, SINGLE SOCKET, 20A                        |
|        | 5     | WALL MOUNTED, SINGLE SOCKET, 13A ,<br>WATER PRROF       |
| (      |       | On/Off Lights switch- 1-WAY, 1-GANG<br>SWITCH,10A, 240V |
| Č      | )     | Electrical Cable                                        |
| +000   | ) AFF | ABOVE FLOOR FINISH                                      |
| В      |       | BELL                                                    |
|        |       | INTERCOM SYSTEM                                         |
| 2      | 3     | ELECTRICAL SWITCH FOR TOILET FAN                        |
| F      | 1     | ELECTRIC WATER HEATER                                   |
| (      |       | WIRELESS DATA OUTLET                                    |
|        |       | TELEPHONE OUTLET                                        |
| T      | V)    | TELEVISION OUTLET                                       |
|        |       |                                                         |