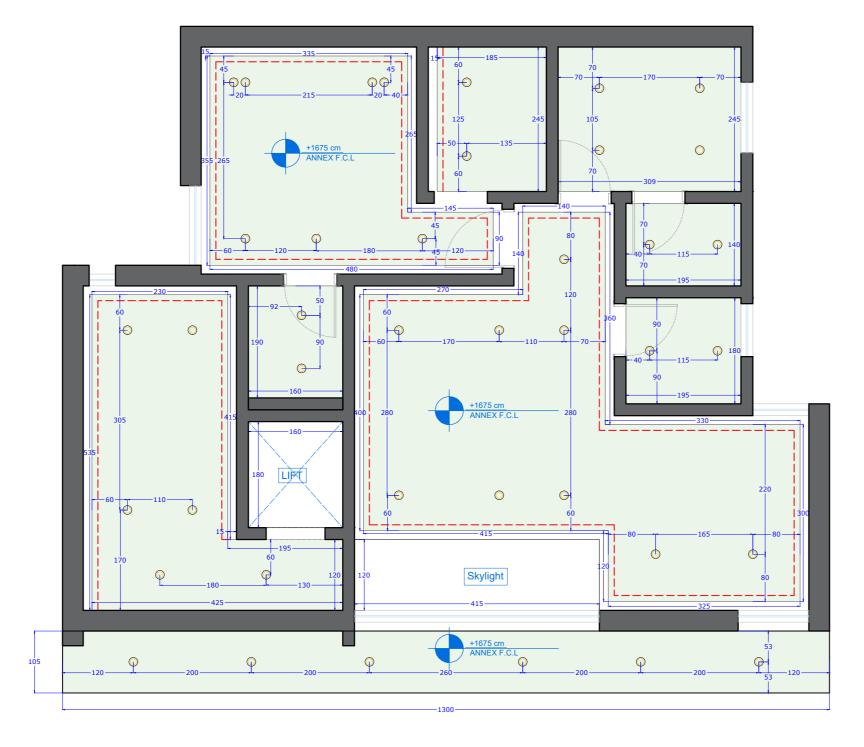

**A2** 

AL-HARTHI BUILDING

AL-HARTHI BUILDING

**A2** 

| REFLECTED CEILING LEGEND |                     |  |  |
|--------------------------|---------------------|--|--|
| ITEM                     | DESCRIPTION         |  |  |
| 0                        | SPOT LIGHT          |  |  |
| +00 CM                   | - ADJUSTMENT LEVEL  |  |  |
|                          | COVE LIGHT          |  |  |
|                          | METAL               |  |  |
|                          | Open                |  |  |
|                          | Parquet             |  |  |
|                          | White paint celling |  |  |