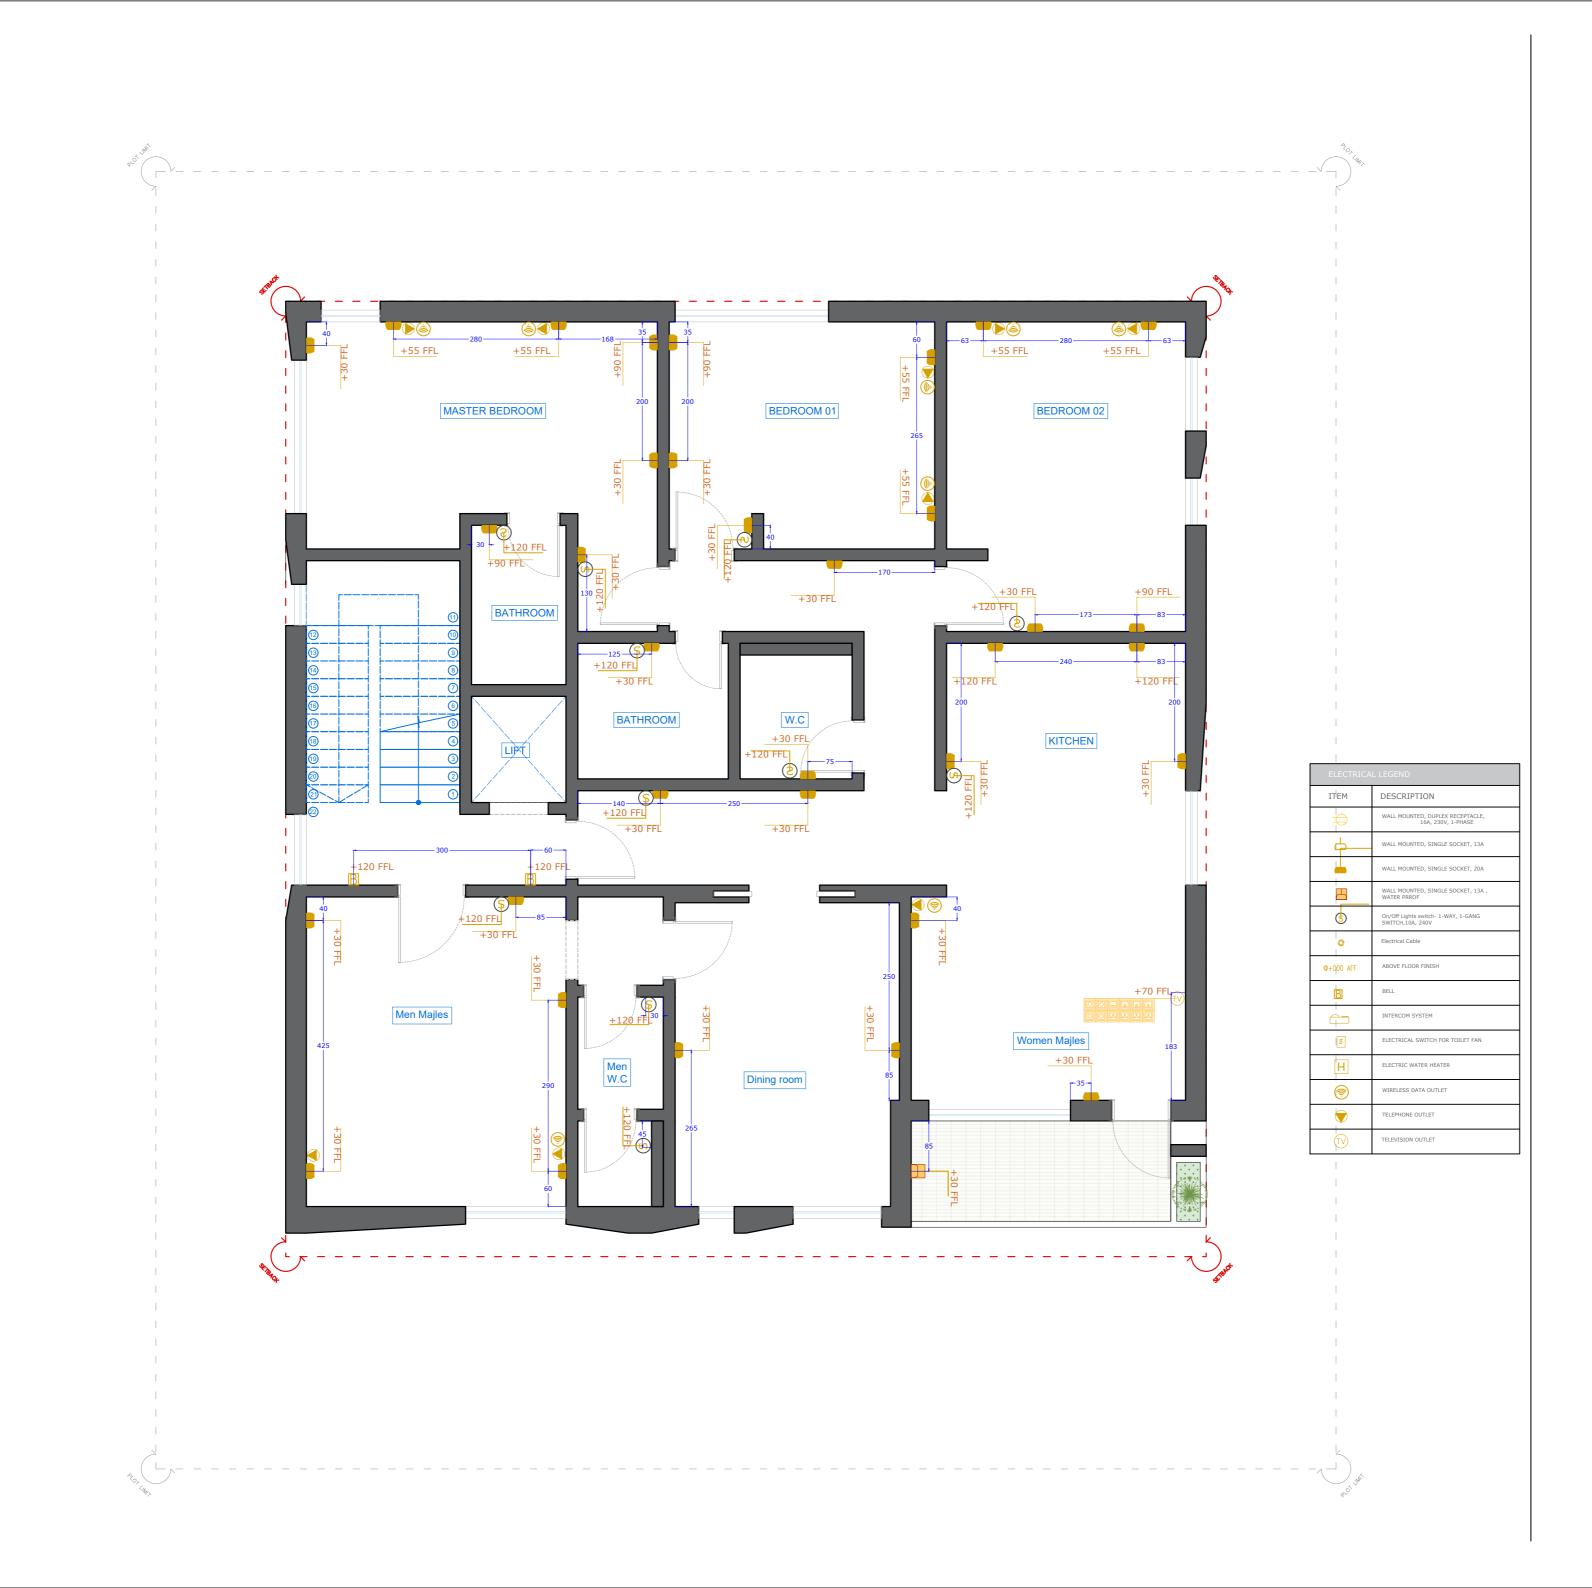

## AL-HARTHI BUILDING

ARCHITECTURE DESIGN

| ITEM          | DESCRIPTION                                             |
|---------------|---------------------------------------------------------|
| $\Rightarrow$ | WALL MOUNTED, DUPLEX RECEPTACLE,<br>16A, 230V, 1-PHASE  |
| 4             | WALL MOUNTED, SINGLE SOCKET, 13A                        |
| _             | WALL MOUNTED, SINGLE SOCKET, 20A                        |
|               | WALL MOUNTED, SINGLE SOCKET, 13A ,<br>WATER PRROF       |
| (\$           | On/Off Lights switch- 1-WAY, 1-GANG<br>SWITCH,10A, 240V |
| 0             | Electrical Cable                                        |
| @+000 AFF     | ABOVE FLOOR FINISH                                      |
| B             | BELL                                                    |
|               | INTERCOM SYSTEM                                         |
| S             | ELECTRICAL SWITCH FOR TOILET FAN                        |
| Н             | ELECTRIC WATER HEATER                                   |
| <b>®</b>      | WIRELESS DATA OUTLET                                    |
| $\bigcirc$    | TELEPHONE OUTLET                                        |
| (TV)          | TELEVISION OUTLET                                       |