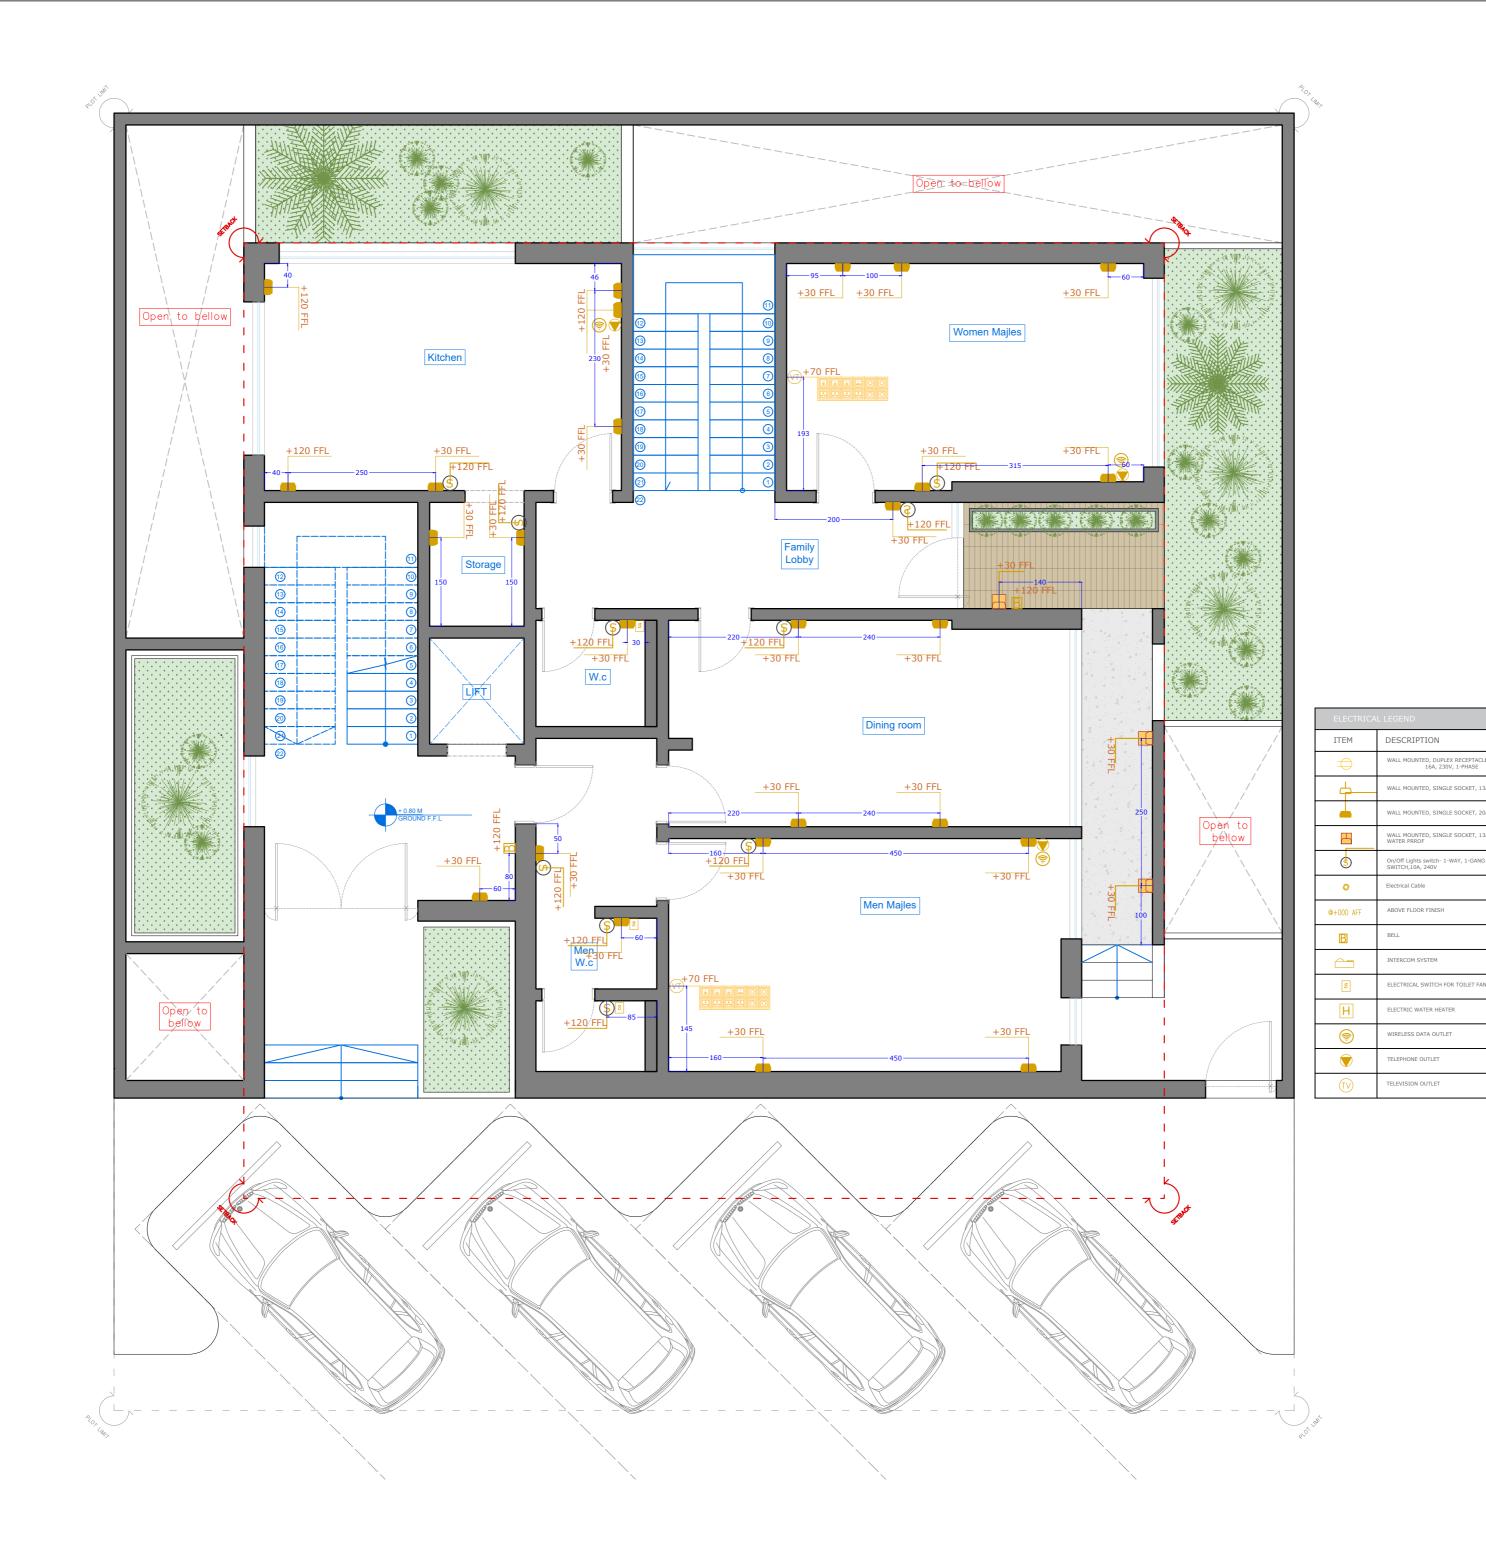

## AL-HARTHI BUILDING

ARCHITECTURE DESIGN

| ITEM          | DESCRIPTION                                             |
|---------------|---------------------------------------------------------|
| $\Rightarrow$ | WALL MOUNTED, DUPLEX RECEPTACLE,<br>16A, 230V, 1-PHASE  |
| 4             | WALL MOUNTED, SINGLE SOCKET, 13A                        |
| _             | WALL MOUNTED, SINGLE SOCKET, 20A                        |
|               | WALL MOUNTED, SINGLE SOCKET, 13A ,<br>WATER PRROF       |
| (\$           | On/Off Lights switch- 1-WAY, 1-GANG<br>SWITCH,10A, 240V |
| 0             | Electrical Cable                                        |
| @+000 AFF     | ABOVE FLOOR FINISH                                      |
| B             | BELL                                                    |
|               | INTERCOM SYSTEM                                         |
| S             | ELECTRICAL SWITCH FOR TOILET FAN                        |
| Н             | ELECTRIC WATER HEATER                                   |
| <b>®</b>      | WIRELESS DATA OUTLET                                    |
| $\bigcirc$    | TELEPHONE OUTLET                                        |
| (TV)          | TELEVISION OUTLET                                       |